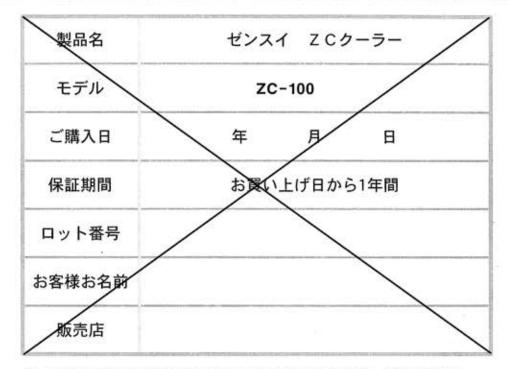

#### 5. 異常表示

| 温度センサーの異常、または測定範囲より高い時 | [H ] |
|------------------------|------|
| 温度センサーの異常、または測定範囲より低い時 | Lo.1 |
| センサー線がショートした時          | E.11 |
| センサー線が断線した時            | E.12 |

4

証書

- ※ 正常なご使用状態で保証期間中に故障した場合は、無料で修理 いたしますので販売店に連絡をお願いいたします。
- ※ メーカーからの出張による修理、交換などは致しておりません。
- ※ 商品を改造されている場合は有料修理となります。

※ 天災などによる故障も有料となります。

0

保

※ 製品の故障による生体の補償はいたしませんので、ご了承ください。

ゼンスイ株式会社

5