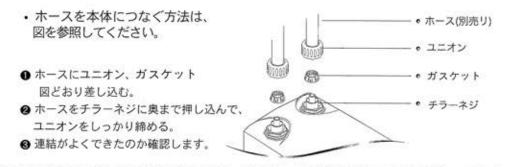

## 🔿 クーラー取付ホース連結方法 🔿

※本製品は性能テストをしてから工場出荷をします。そのため、熱交換器の内部に少量の水気が残っています。

●水槽外部の循環ボンブ連結 @濾過器内部の循環ボンブ連結 @水槽内部の循環ボンブ連結

※ホースが折れ曲らないように注意してください。※水の流れが悪くなると温度感知が悪くなります。