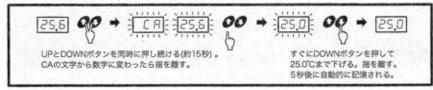

#### 3. 設定温度確認

何度に設定していたか確認したい場合は、UPかDOWNボタンを押せば表示が変わり確認できます。

- 4.現在表示温度変更方法(目的温度、温度設定とは違います)
  - クーラーの温度表示を水温計などの表示と合わせたい場合は、下記の例のようにしてください。

例) 水温計は25℃なのにクーラー表示温度が25.6℃の場合

※変更可能温度範囲±4.9℃