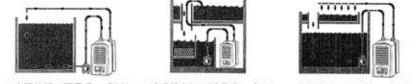

# 😁 それぞれの名称 🔿

## 🔿 クーラー取付ホース連結方法 🔿

※本製品は性能テストをしてから工場出荷をします。そのため、熱交換器の内部に少量の水気が残っています。

●水槽外部の循環ボンブ連結 @濾過器内部の循環ボンブ連結 @水槽内部の循環ボンブ連結

※ホースが折れ曲らないように注意してください。※水の流れが悪くなると温度感知が悪くなります。