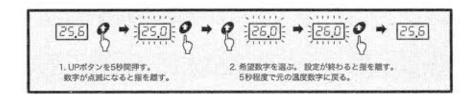

#### 🔿 温度コントロール パネル使用方法 🔿

1. 電源確認後(100V)コードをコンセントに差し込む。
2. 温度設定をします(出荷時25℃設定)。
例)現在設定温度25℃から26℃に変更する場合。

#### 3. 設定温度確認

何度に設定していたか確認したい場合は、UPかDOWNボタンを押せば表示が変わり確認できます。

- 4.現在表示温度変更方法(目的温度、温度設定とは違います)
  - クーラーの温度表示を水温計などの表示と合わせたい場合は、下記の例のようにしてください。

例) 水温計は25℃なのにクーラー表示温度が25.6℃の場合

※変更可能温度範囲±4.9℃