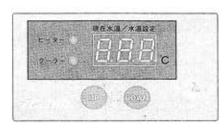

### 🔿 コントロール パネル 🔿

#### 🔿 温度コントロール パネル使用方法 🔿

1. 電源確認後(100V)コードをコンセントに差し込む。
2. 温度設定をします(出荷時25℃設定)。
例)現在設定温度25℃から26℃に変更する場合。