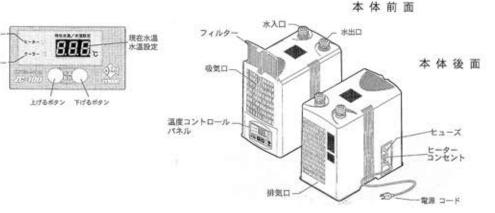

|  |  |
| 循環量        | 7~15 1/分                    |  |  |
| ヒューズ       | 5A                          |  |  |
| デシベル       | 38dB                        |  |  |
| 熱交換器       | チタンコイル式                     |  |  |
| カロリー       | 78 / 95kcal/h               |  |  |
| 用途         | 海水・淡水兼用                     |  |  |
| 温度制御       | IC電子式温度コントロール(冷暖房兼用)±0.6℃以内 |  |  |
| ヒーター       | 100V / 300W以下(別売り)          |  |  |
| 冷媒         | R-134a (HFC-134a)           |  |  |
| 配管接続       | 内径12mmホース                   |  |  |
| 寸法 (W×D×H) | 196×320×358 (mm)            |  |  |
| 重量         | 10Kg                        |  |  |
| 温度設定範囲     | 0.0°C~50°C                  |  |  |
| 室外温度範囲     | 35℃以内                       |  |  |

※消費電流は外気温度と水温によって変わります。

# 😁 それぞれの名称 🔿

### 🔿 コントロール パネル 🔿



## 🔿 クーラー取付ホース連結方法 🔿



※本製品は性能テストをしてから工場出荷をします。そのため、熱交換器の内部に少量の水気が残っています。





●水槽外部の循環ボンブ連結 @濾過器内部の循環ボンブ連結 @水槽内部の循環ボンブ連結

※ホースが折れ曲らないように注意してください。※水の流れが悪くなると温度感知が悪くなります。

#### 🔿 温度コントロール パネル使用方法 🔿



1. 電源確認後(100V)コードをコンセントに差し込む。
2. 温度設定をします(出荷時25℃設定)。
例)現在設定温度25℃から26℃に変更する場合。



#### 3. 設定温度確認

何度に設定していたか確認したい場合は、UPかDOWNボタンを押せば表示が変わり確認できます。

- 4.現在表示温度変更方法(目的温度、温度設定とは違います)
  - クーラーの温度表示を水温計などの表示と合わせたい場合は、下記の例のようにしてください。

例) 水温計は25℃なのにクーラー表示温度が25.6℃の場合



※変更可能温度範囲±4.9℃

#### 5. 異常表示

| 温度センサーの異常、または測定範囲より高い時 | [H ] |
|------------------------|------|
| 温度センサーの異常、または測定範囲より低い時 | Lo.1 |
| センサー線がショートした時          | E.11 |
| センサー線が断線した時            | E.12 |

4



証書

- ※ 正常なご使用状態で保証期間中に故障した場合は、無料で修理 いたしますので販売店に連絡をお願いいたします。
- ※ メーカーからの出張による修理、交換などは致しておりません。
- ※ 商品を改造されている場合は有料修理となります。

※ 天災などに